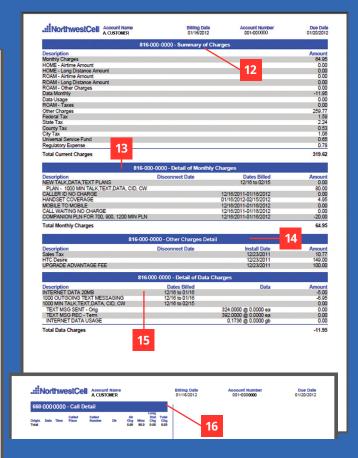

- **12. SUMMARY OF CHARGES** Monthly recurring charges, or one time charges with taxes.
- **13. DETAIL OF MONTHLY CHARGES** Plan and feature charges.
- **14. OTHER CHARGES DETAIL** This section appears when charging equipment or other items. Total will also appear in Summary of Charges section.
- **15. DETAIL OF DATA CHARGES** Text messages sent and received, the amount of internet/data used and downloads purchased.
- 16. CALL DETAIL List of calls placed and received.