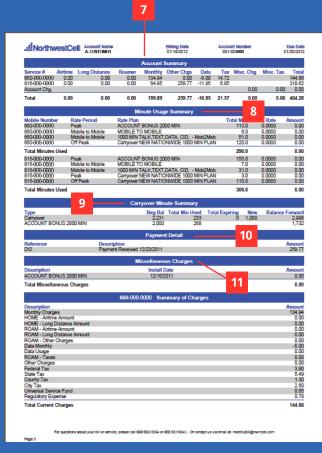

- **7. ACCOUNT SUMMARY** Charges for each line on the account.
- 8. MINUTE USAGE SUMMARY- All minutes used.
- **9. CARRYOVER MINUTE SUMMARY** Carryover or bonus minutes used.
- **10. PAYMENT DETAIL** Payments posted during the billing cycle.
- **11. MISCELLANEOUS CHARGES** Additional account level charges and credits.

- **12. SUMMARY OF CHARGES** Monthly recurring charges, or one time charges with taxes.
- **13. DETAIL OF MONTHLY CHARGES** Plan and feature charges.
- **14. OTHER CHARGES DETAIL** This section appears when charging equipment or other items. Total will also appear in Summary of Charges section.
- **15. DETAIL OF DATA CHARGES** Text messages sent and received, the amount of internet/data used and downloads purchased.
- 16. CALL DETAIL List of calls placed and received.