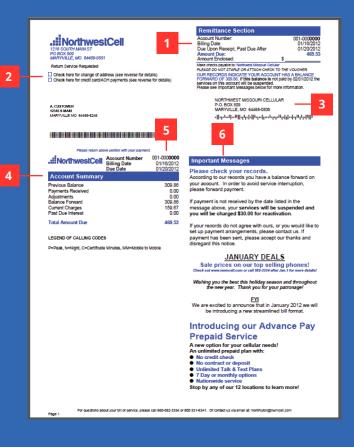

## How to Read Your Wireless Bill

- **1. REMITTANCE SECTION** Includes due date, amount due, and account number.
- **2. RETURN SERVICE REQUESTED** Check the appropriate box to indicate a new address or credit card payment. Complete information on the back of remittance slip.
- **3. REMITTANCE ADDRESS** Send payments to this address along with remittance slip for proper credit to account.
- **4. ACCOUNT SUMMARY** Previous balance, payments, adjustments and current charges.
- **5. ACCOUNT NUMBER** Helpful when calling customer service. If paying by check, please include this number.
- **6. IMPORTANT MESSAGES** Check this section for announcements and upcoming promotions.

- **7. ACCOUNT SUMMARY** Charges for each line on the account.
- 8. MINUTE USAGE SUMMARY- All minutes used.
- **9. CARRYOVER MINUTE SUMMARY** Carryover or bonus minutes used.
- **10. PAYMENT DETAIL** Payments posted during the billing cycle.
- **11. MISCELLANEOUS CHARGES** Additional account level charges and credits.